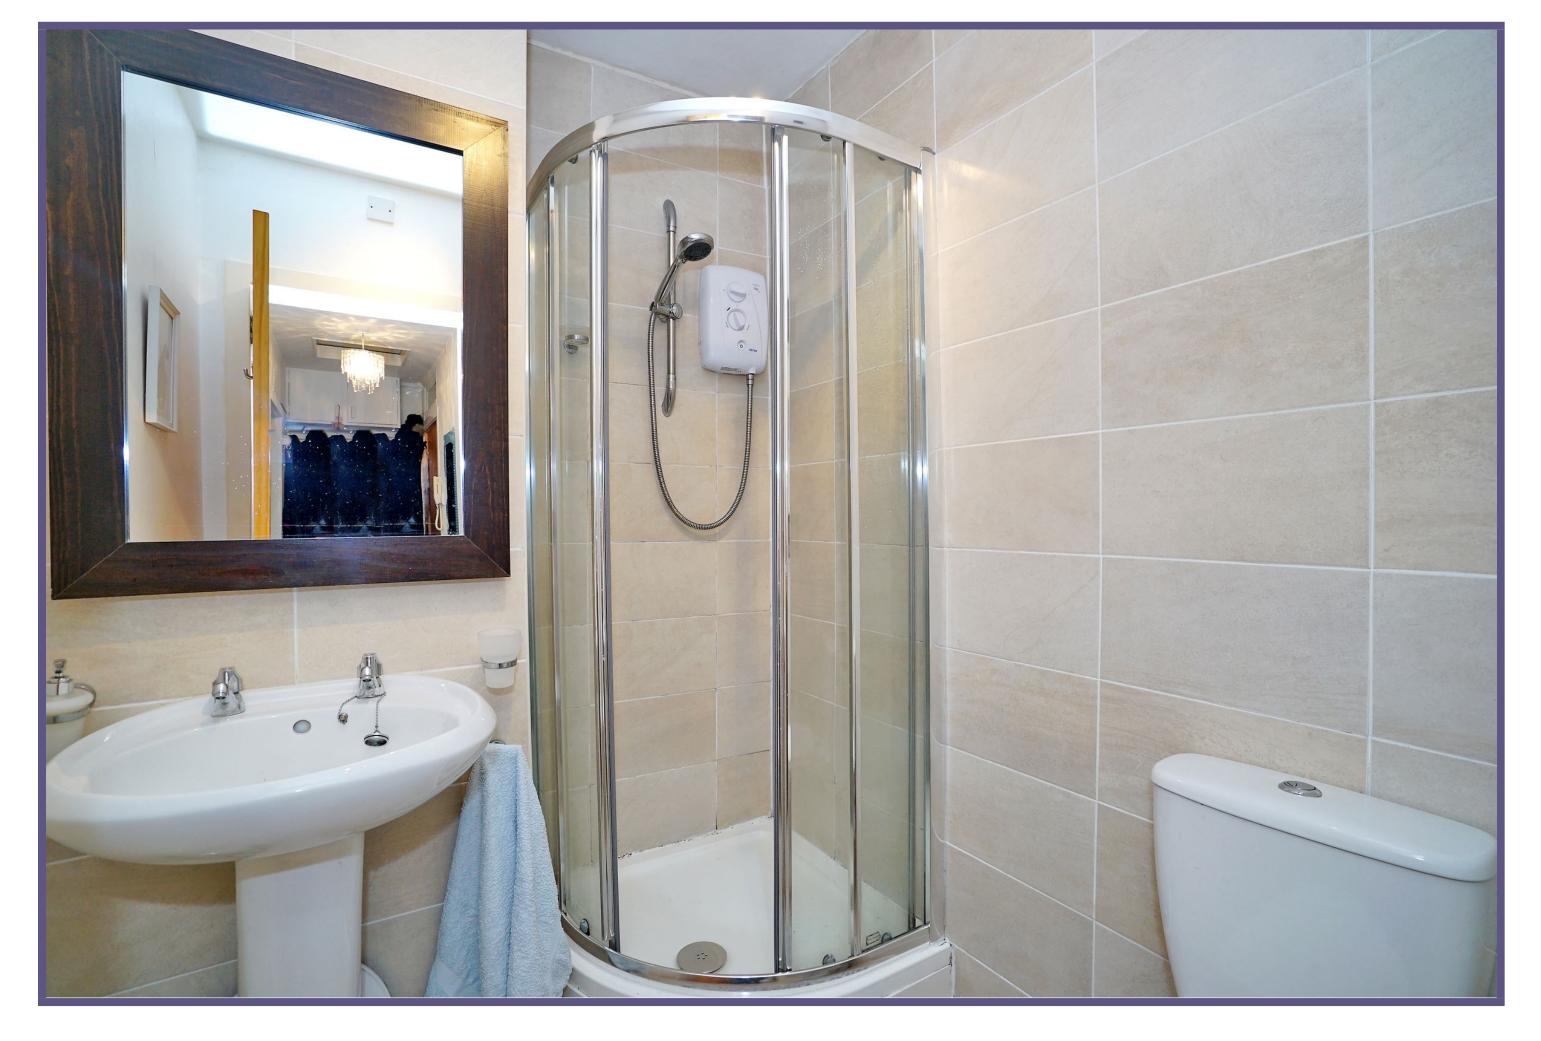

The bedroom is a generous size and has a large window with a low level deep sill, overlooking the front. This room also benefits from a large built in double wardrobe with mirrored sliding doors.

The shower room has a walk in shower, white 2 piece suite and a large built-in cupboard with shelves.

## ACCOMMODATION

Lounge 12'7" x 10'8" (3.84m x 3.25m) approx. Dining Kitchen 11'5" x 12'3" (3.48m x 3.73m) approx. Bedroom 12'8" x 10'5" (3.86m x 3.18m) approx. Shower Room 6'4" x 5'3" (1.93m x 1.6m) approx.