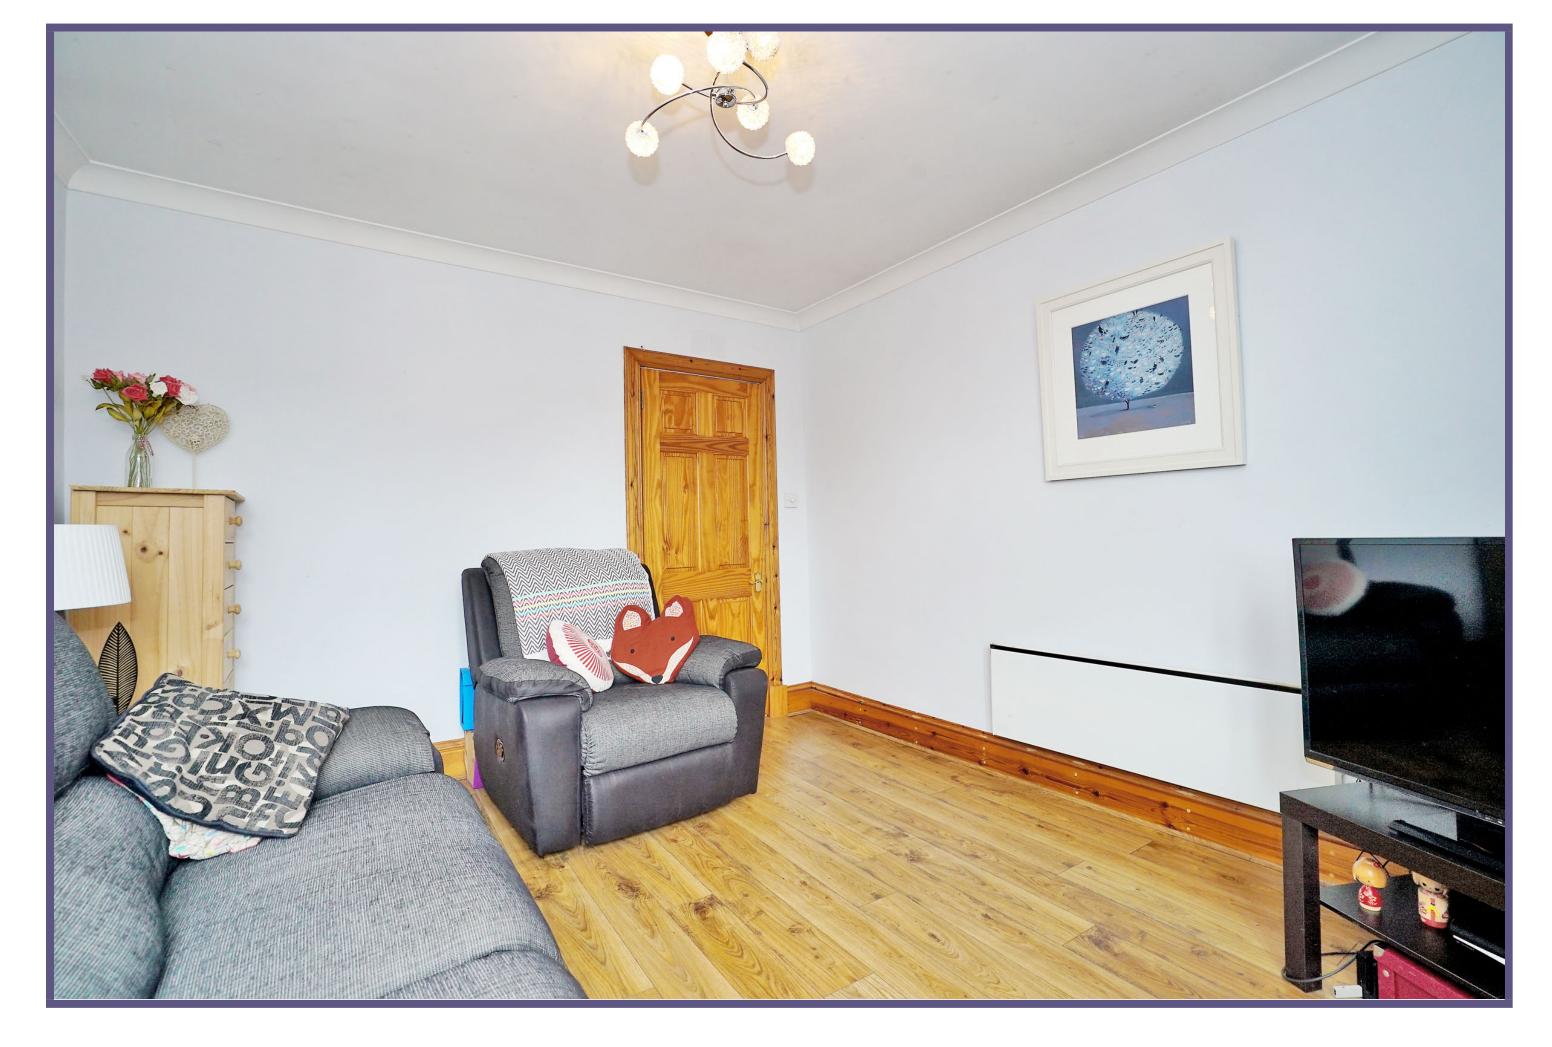

The lounge has a large picture window with front aspect and is finished with laminate flooring. The large dining kitchen features a range of modern base and wall mounted units, worktops, a deep cupboard for additional storage, and offers lovely views over the city.

**Double Glazing** 

**EPC Band E** 

Lounge