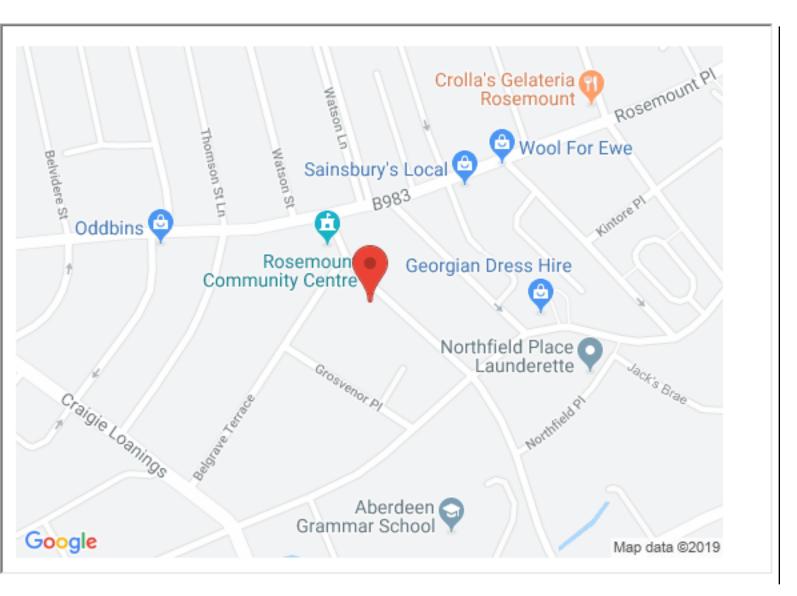

### **Property location**

From the west end of Union Street take the first left onto Rose Street. Travel straight ahead at the next two sets of traffic lights. The property is located on the left.

The property is ideally situated between the West end of Aberdeen and the Rosemount area of the city. Rosemount has a variety of local amenities including specialist shops, cafes, butcher, hair salons and public houses all located within 5 minutes' walk. The city-centre is also only a short distance away and the area is well provided for with regular public transport routes. Westburn Park and Victoria Park are also close by.

#### **Directions**

#### Location