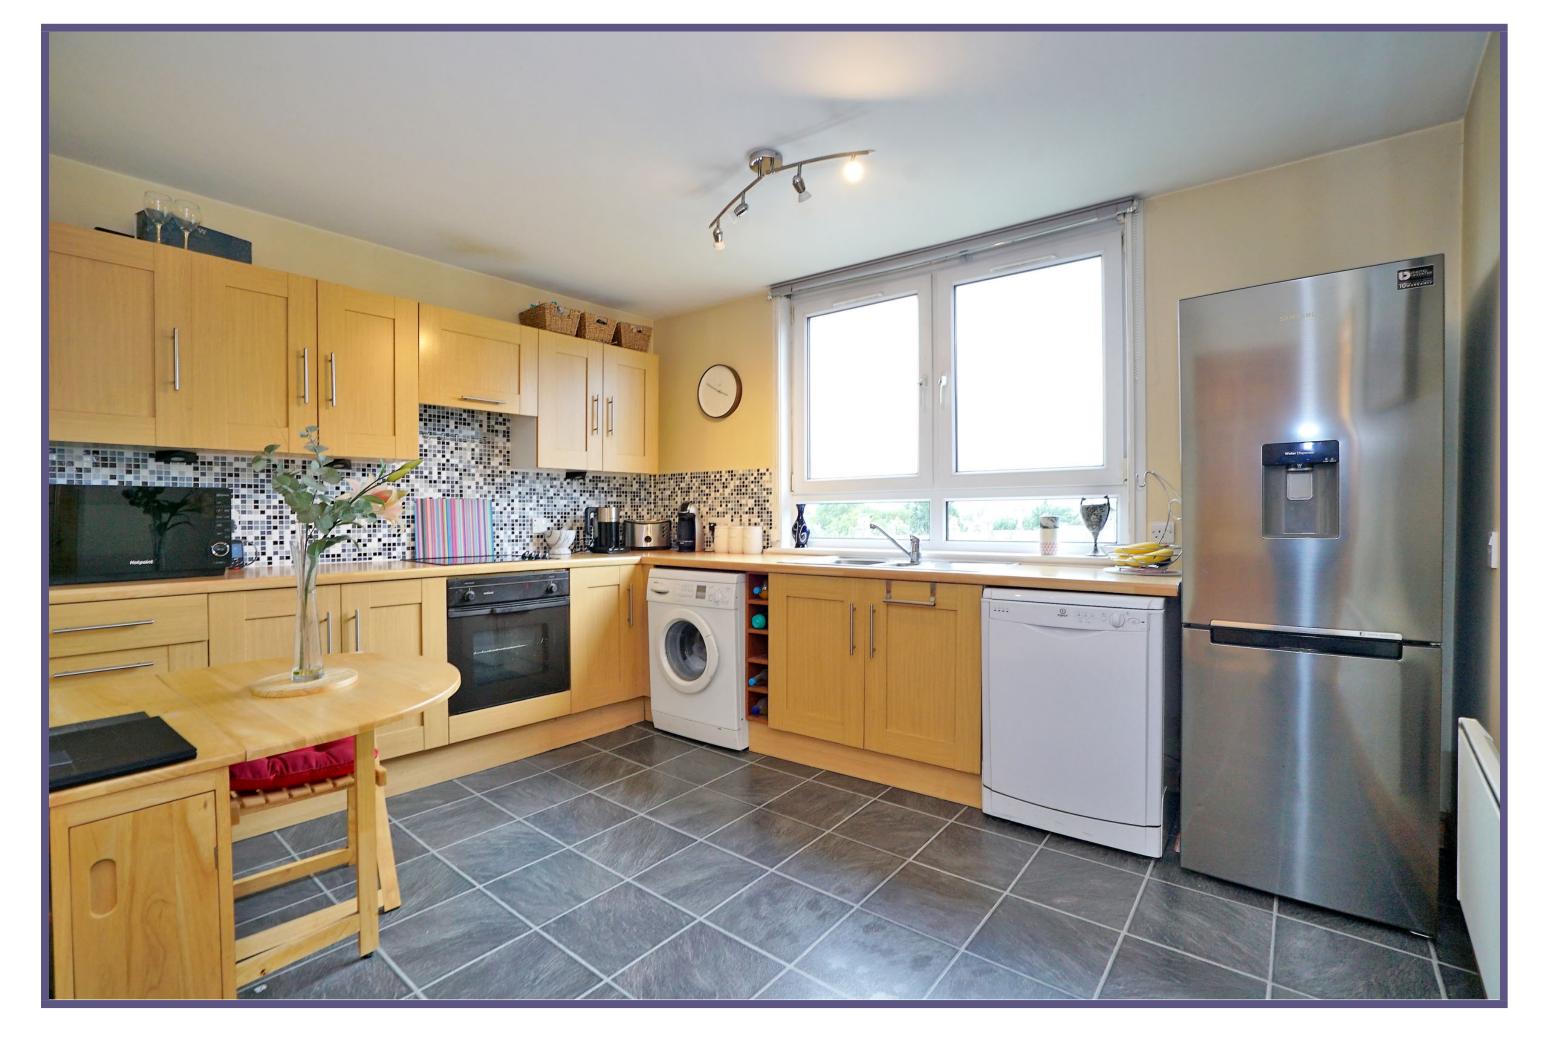

The lounge has a large picture window with front aspect and is finished with laminate flooring. The large dining kitchen features a range of modern base and wall mounted units, worktops, a deep cupboard for additional storage, and offers lovely views over the city.

## ACCOMMODATION

Lounge 12'7" x 10'8" (3.84m x 3.25m) approx. Dining Kitchen 11'5" x 12'3" (3.48m x 3.73m) approx. Bedroom 12'8" x 10'5" (3.86m x 3.18m) approx. Shower Room 6'4" x 5'3" (1.93m x 1.6m) approx.