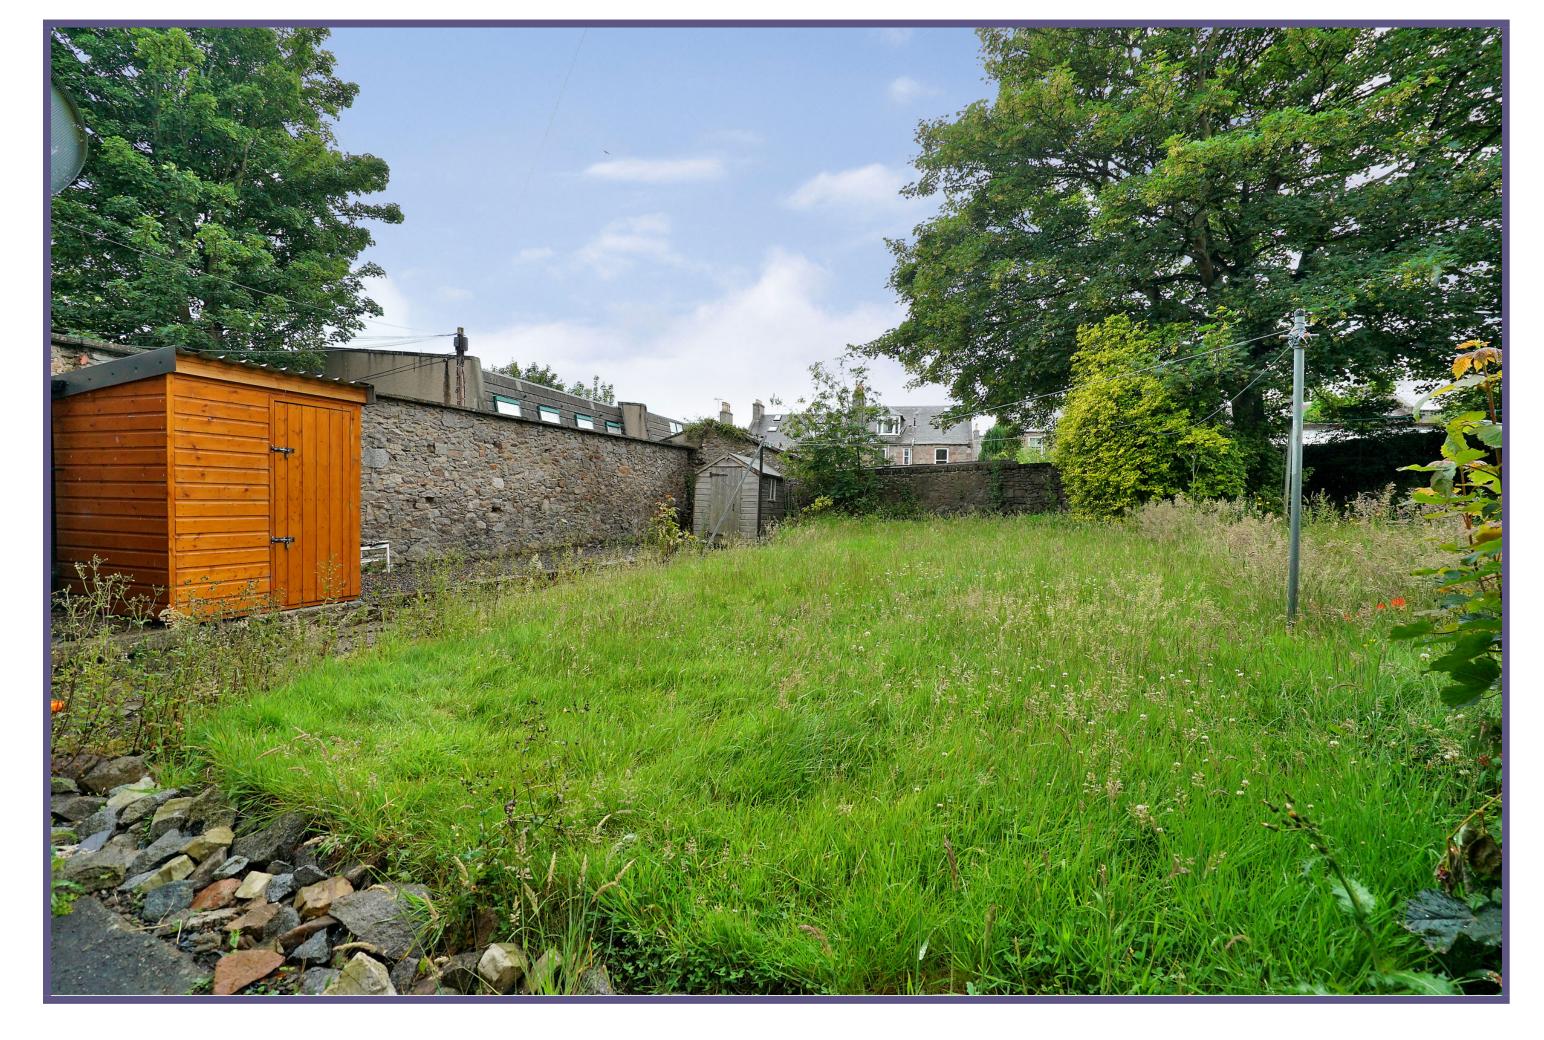

There is a communal garden with a shed to the rear, which is exclusive to this property.

## ACCOMMODATION

Lounge 12'7" x 10'8" (3.84m x 3.25m) approx. Dining Kitchen 11'5" x 12'3" (3.48m x 3.73m) approx. Bedroom 12'8" x 10'5" (3.86m x 3.18m) approx. Shower Room 6'4" x 5'3" (1.93m x 1.6m) approx.