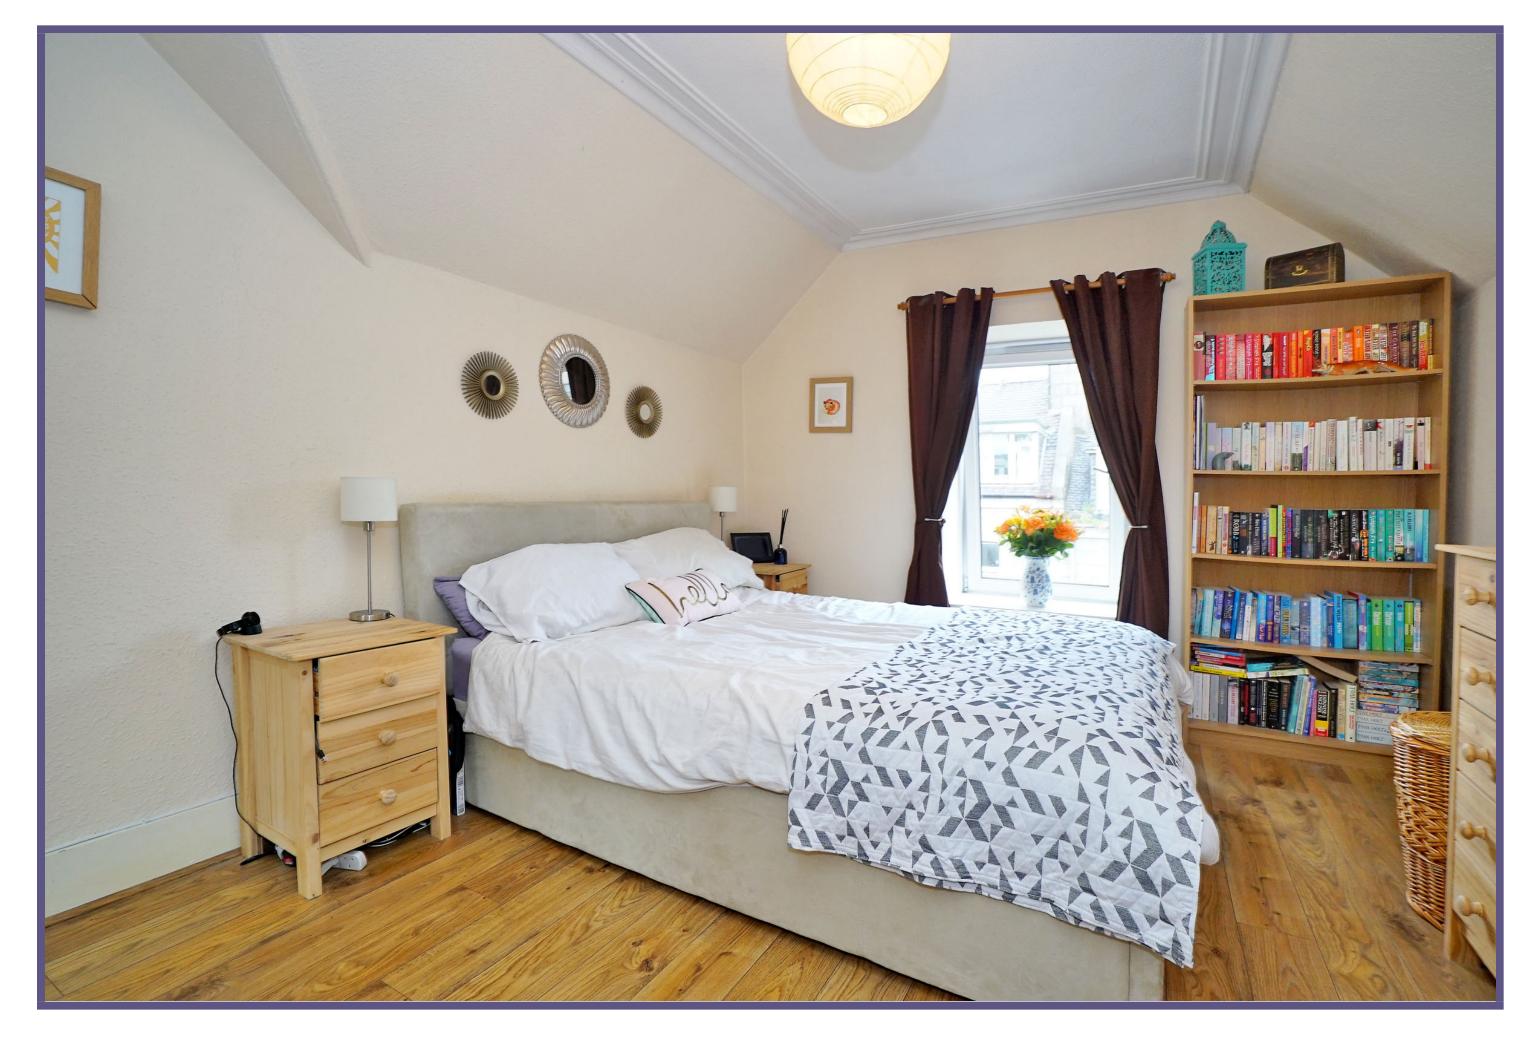

The bedroom is a generous size and has a large window with a low level deep sill, overlooking the front. This room also benefits from a large built in double wardrobe with mirrored sliding doors.

The shower room has a walk in shower, white 2 piece suite and a large built-in cupboard with shelves.

## ACCOMMODATION

Lounge 12'7" x 10'8" (3.84m x 3.25m) approx. Dining Kitchen 11'5" x 12'3" (3.48m x 3.73m) approx. Bedroom 12'8" x 10'5" (3.86m x 3.18m) approx. Shower Room 6'4" x 5'3" (1.93m x 1.6m) approx.