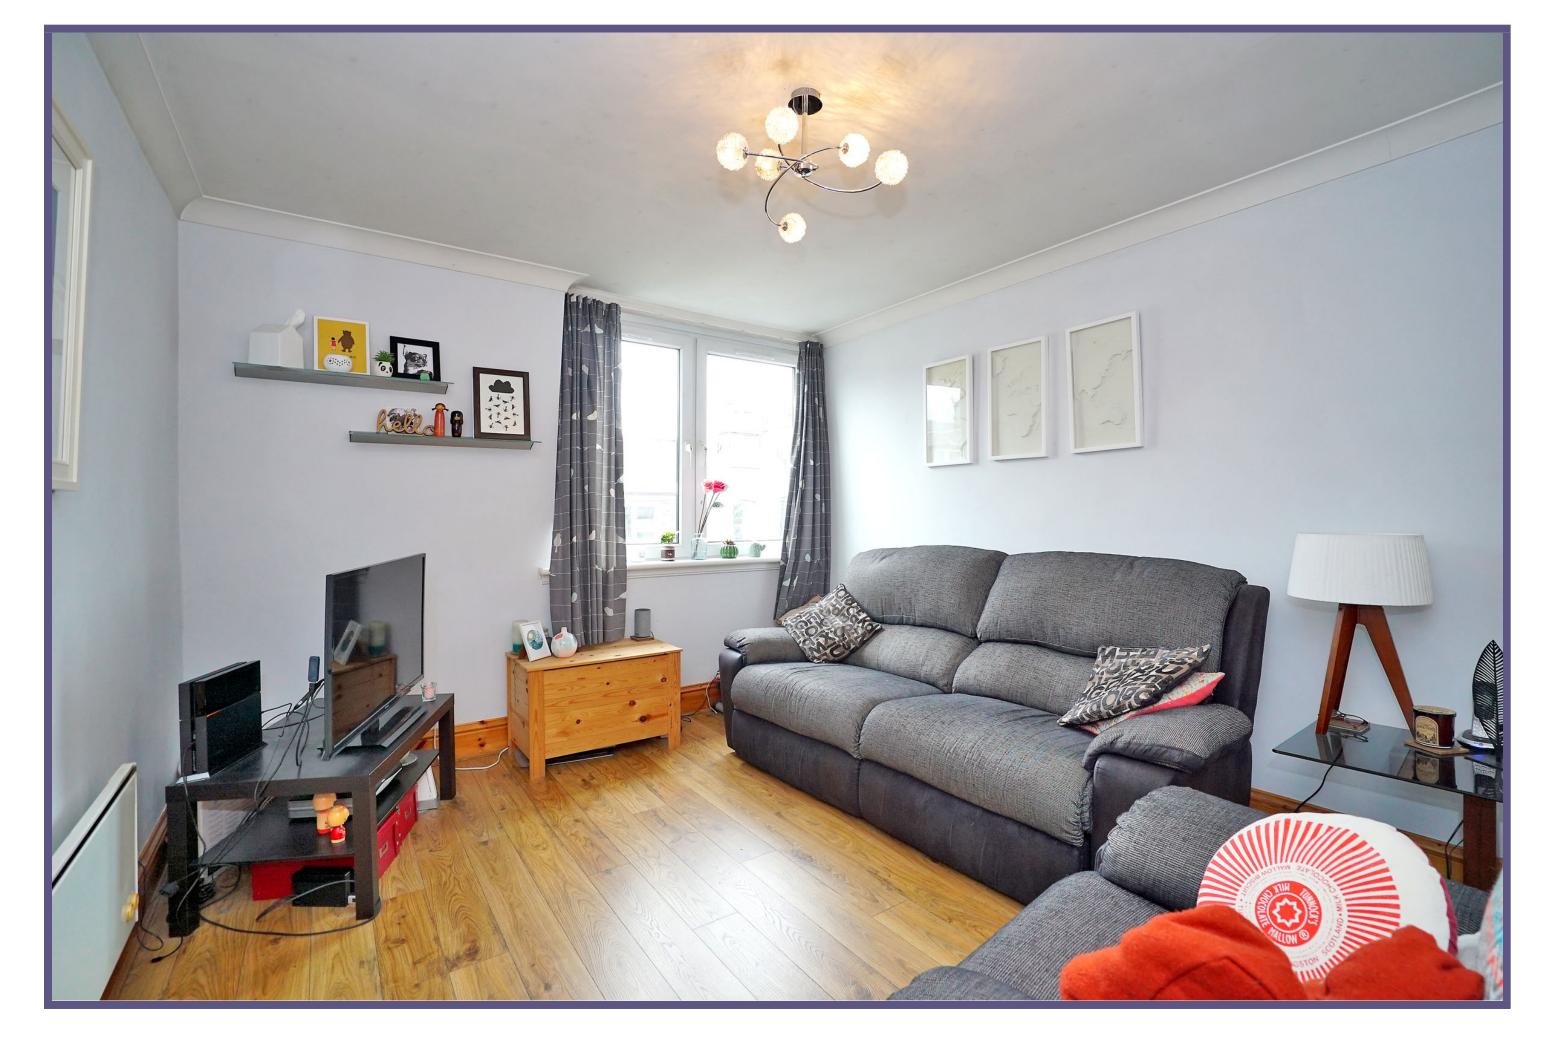

The lounge has a large picture window with front aspect and is finished with laminate flooring. The large dining kitchen features a range of modern base and wall mounted units, worktops, a deep cupboard for additional storage, and offers lovely views over the city.

**Double Glazing** 

**EPC Band E** 

Lounge