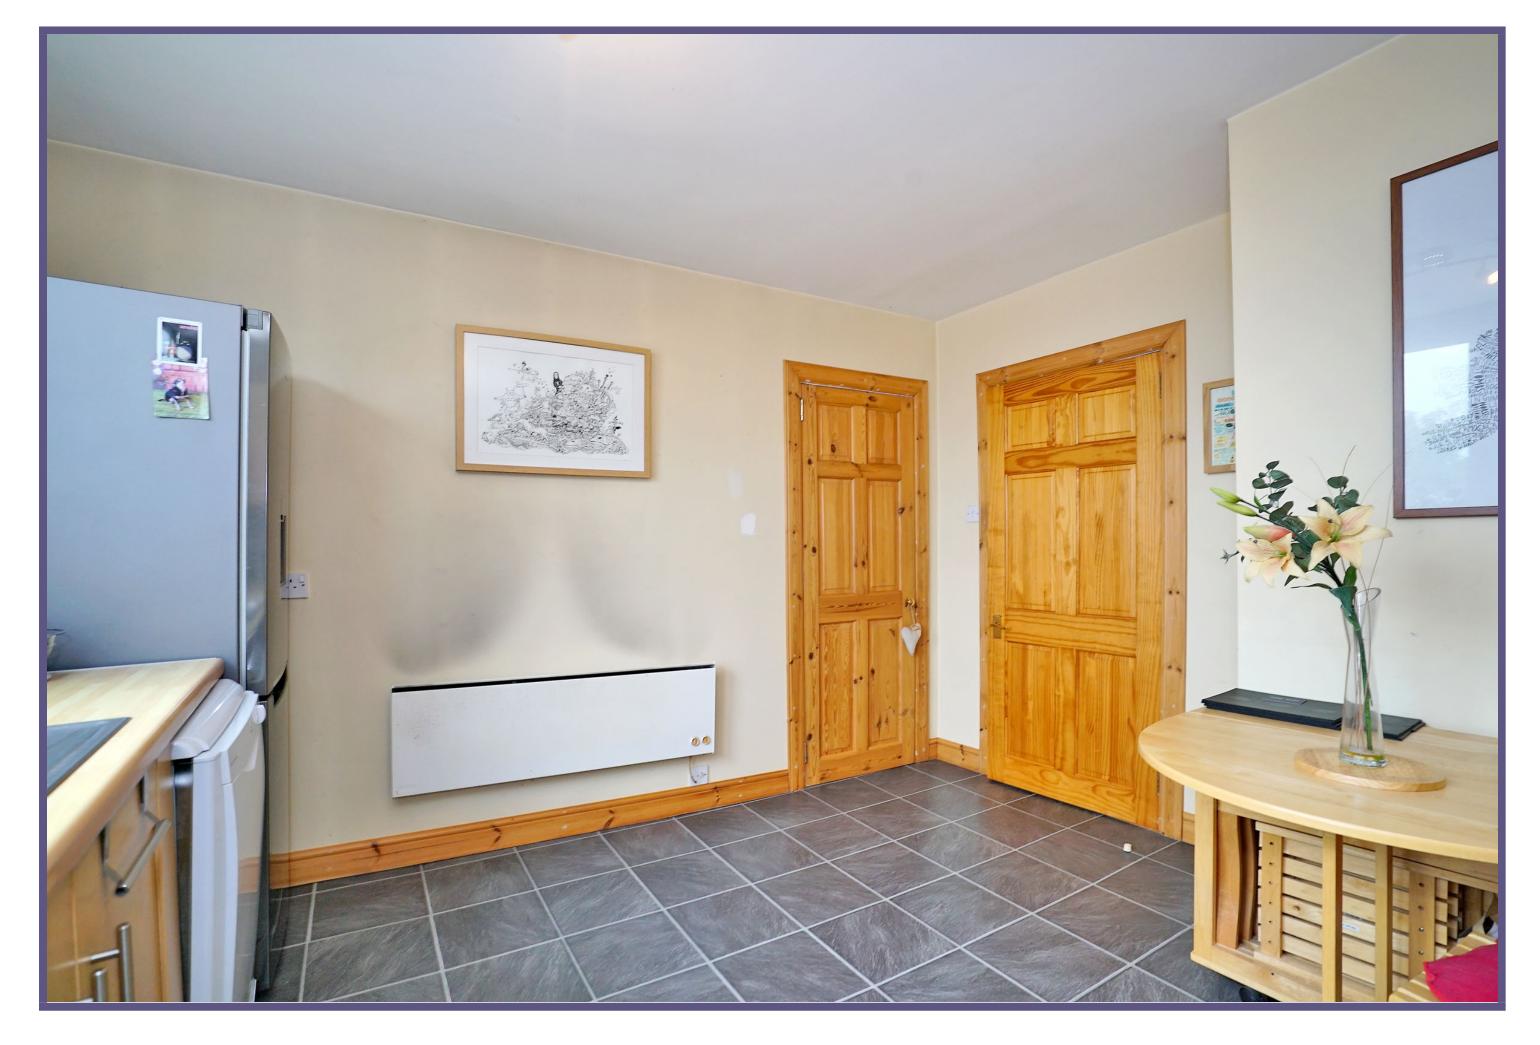

The lounge has a large picture window with front aspect and is finished with laminate flooring. The large dining kitchen features a range of modern base and wall mounted units, worktops, a deep cupboard for additional storage, and offers lovely views over the city.

## ACCOMMODATION

Lounge 12'7" x 10'8" (3.84m x 3.25m) approx. Dining Kitchen 11'5" x 12'3" (3.48m x 3.73m) approx. Bedroom 12'8" x 10'5" (3.86m x 3.18m) approx. Shower Room 6'4" x 5'3" (1.93m x 1.6m) approx.