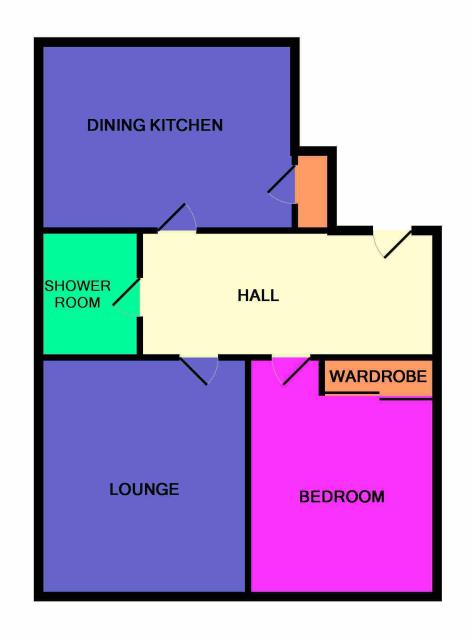

The lounge has a large picture window with front aspect and is finished with laminate flooring. The large dining kitchen features a range of modern base and wall mounted units, worktops, a deep cupboard for additional storage, and offers lovely views over the city.

The bedroom is a generous size and has a large window with a low level deep sill, overlooking the front. This room also benefits from a large built in double wardrobe with mirrored sliding doors.

The shower room has a walk in shower, white 2 piece suite and a large built-in cupboard with shelves.

## ACCOMMODATION

Lounge 12'7" x 10'8" (3.84m x 3.25m) approx. Dining Kitchen 11'5" x 12'3" (3.48m x 3.73m) approx. Bedroom 12'8" x 10'5" (3.86m x 3.18m) approx. Shower Room 6'4" x 5'3" (1.93m x 1.6m) approx.

# **Kitchen/Diner**

**Kitchen/Diner** 

Bedroom

Shower Room

**Rear Garden** 

Floorplan